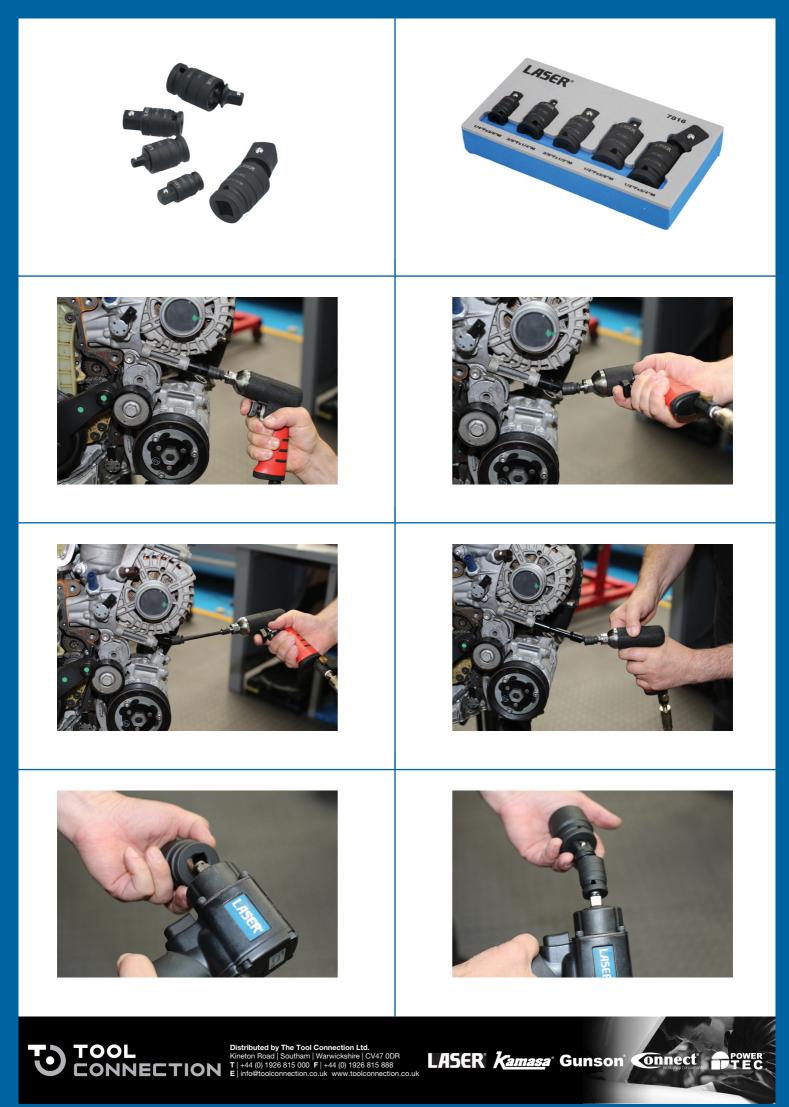

## Impact Universal Joint Step Up/Down Adaptor Set 5pc

A 5 piece lockable impact adaptor set combining a lockable universal joint design with step-up and step down drives. Specially design to be able to lock in-line when required.

## **Additional Information**

- Step-up adaptors: 1/4"D (F) to 3/8"D (M), 3/8"D (F) to 1/2"D (M), 1/2"D (F) to 3/4"D (M).
- Step-down adaptors: 3/8"D (F) to 1/4"D (M), 1/2"D (F) to 3/8"D (M).
- Full 360° rotation at angles up to 40° allows access to hard to reach spaces.
- Specially designed to allow the U/J to be locked in-line when required.
- Pinless construction for additional strength. Manufactured from chrome molybdenum with black phosphate finish.