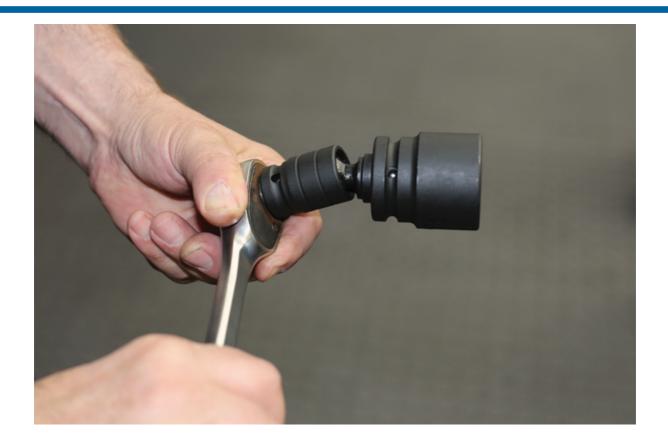

## Impact Universal Joint Step Up/Down Adaptor Set 5pc

A 5 piece lockable impact adaptor set combining a lockable universal joint design with step-up and step down drives. Specially design to be able to lock in-line when required.

## **Additional Information**

- Step-up adaptors: 1/4"D (F) to 3/8"D (M), 3/8"D (F) to 1/2"D (M), 1/2"D (F) to 3/4"D (M).
- Step-down adaptors: 3/8"D (F) to 1/4"D (M), 1/2"D (F) to 3/8"D (M).
- Full 360° rotation at angles up to 40° allows access to hard to reach spaces.
- Specially designed to allow the U/J to be locked in-line when required.
- Pinless construction for additional strength. Manufactured from chrome molybdenum with black phosphate finish.